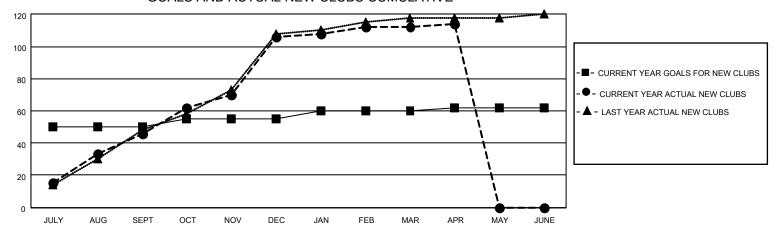

## GOALS AND ACTUAL NEW CLUBS CUMULATIVE

## MONTHLY MEMBERSHIP PROGRESS REPORT

LOCATION NEPAL District 325B1 Results as of: 4/30/2021

| Clubs         |               |             |               | Members               |                        |                         |                                                    |  |
|---------------|---------------|-------------|---------------|-----------------------|------------------------|-------------------------|----------------------------------------------------|--|
|               | RESULTS FOR   | R 2020-2021 |               | RESULTS FOR 2020-2021 |                        |                         |                                                    |  |
| QUARTER       | NEW CLUB GOAL | NEW CLUBS   | DROPPED CLUBS | QUARTER MEME          | BER GROWTH NET<br>GOAL | MEMBER GROWTH<br>ACTUAL | DROPPED<br>MEMBERS ACTUAL<br>(including transfers) |  |
| JULY/AUG/SEPT | 50            | 46          | 1             | JULY/AUG/SEPT         | 1000                   | 2354                    | 229                                                |  |
| OCT/NOV/DEC   | 5             | 60          | 0             | OCT/NOV/DEC           | 100                    | 2259                    | 607                                                |  |
| JAN/FEB/MAR   | 5             | 6           | 32            | JAN/FEB/MAR           | 100                    | 406                     | 645                                                |  |
| APR/MAY/JUNE  | 2             | 2           | 0             | APR/MAY/JUNE          | 40                     | 93                      | 41                                                 |  |