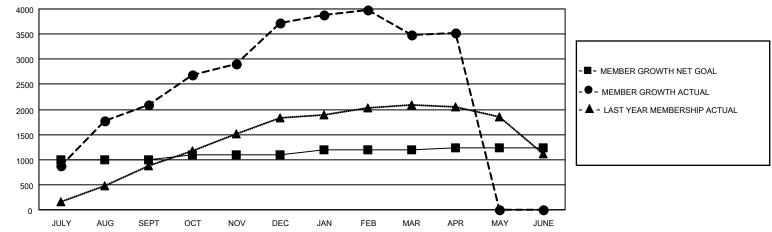

## GOALS AND ACTUAL MEMBERS CUMULATIVE

| DROPPED CLUBS: 33  |   | 431 CLUBS OF 593 ADDED 1 OR MORE | GENDER DISTRIBUTION        |                 |        |
|--------------------|---|----------------------------------|----------------------------|-----------------|--------|
|                    |   | NEW MEMBERS                      | MALE                       | 10,795 (70.30%) |        |
|                    |   |                                  | FEMALE                     | 4,561 (29.70%)  |        |
| DROPPED MEMBERS    |   |                                  |                            |                 |        |
| DECEASED           | 3 | CLICK HERE FOR CUMULATIVE        | TOTAL FAMILY UNIT MEMBERS  |                 | 12,160 |
| CLUB CANCELLED 549 |   | MEMBERSHIP DATA                  | FAMILY MEMBERS PAYING HALF |                 |        |
| OTHER 970          |   |                                  |                            |                 | 8,052  |
| TOTAL 1,522        |   |                                  | 0000                       |                 |        |

## MONTHLY MEMBERSHIP PROGRESS REPORT

LOCATION NEPAL District 325B1 Results as of: 4/30/2021

| Clubs         |               |             |               | Members               |                        |                         |                                                    |  |
|---------------|---------------|-------------|---------------|-----------------------|------------------------|-------------------------|----------------------------------------------------|--|
|               | RESULTS FOR   | R 2020-2021 |               | RESULTS FOR 2020-2021 |                        |                         |                                                    |  |
| QUARTER       | NEW CLUB GOAL | NEW CLUBS   | DROPPED CLUBS | QUARTER MEME          | BER GROWTH NET<br>GOAL | MEMBER GROWTH<br>ACTUAL | DROPPED<br>MEMBERS ACTUAL<br>(including transfers) |  |
| JULY/AUG/SEPT | 50            | 46          | 1             | JULY/AUG/SEPT         | 1000                   | 2354                    | 229                                                |  |
| OCT/NOV/DEC   | 5             | 60          | 0             | OCT/NOV/DEC           | 100                    | 2259                    | 607                                                |  |
| JAN/FEB/MAR   | 5             | 6           | 32            | JAN/FEB/MAR           | 100                    | 406                     | 645                                                |  |
| APR/MAY/JUNE  | 2             | 2           | 0             | APR/MAY/JUNE          | 40                     | 93                      | 41                                                 |  |